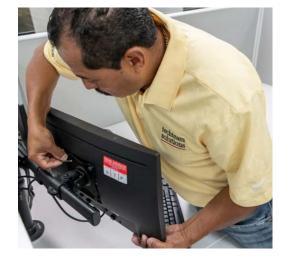

## **PC Disconnect/Reconnect and Computer Moving Expertise**

Moving your personal office computers and other office tech equipment is a complicated job that requires expertise. With TechTeam Solutions, our goal is to provide you with a process-driven care-free move of all your technical equipment. TechTeam Solutions will work with you to create a meshed schedule and perform to that schedule. We are completely transparent and flexible while performing our services to plan.

### **Computer Moving Services**

- Disconnect Computers
- Reconnect Computers
- Reconfigure Workstation Computers Receive, Stage, & Install Monitor Arms
- Cable Organizing
- Computer Workstation Setup

## **Pack and Protect**

On the day you move, we'll be there to disconnect your equipment and protect your monitors, keyboards, servers, and cables. Everything but the PC gets bagged, labeled, and identified.